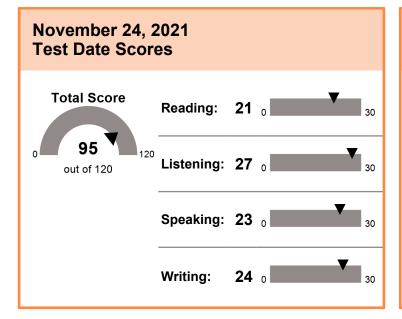

# **Test Taker Score Report**

Name: Suresh Kumar Meena Kumari, Madhusoodhanan

Last (Family/Surname) Name, First (Given) Name Middle Name

Email: ammadhusuresh10@gmail.com

**Gender:** M **Appointment Number:** 2666 7112 1541 7354

Date of Birth: April 11, 1995 Test Date: November 24, 2021

Suresh Kumar Meena Kumari, Madhusoodhanan 830 N Bond St, Apt 2 Springfield, IL 62702 United States



| Inst. Code | Dept. Code |
|------------|------------|
| 6052       | 45         |
| 2513       | 35         |
| 4853       | 42         |
| 2925       | 42         |

Country of Birth: India
Native Language: Malayalam

Test Center: STNRPUSA - Home Edition
Test Center Country: United States

Security Identification

### THIS IS A PDF SCORE REPORT, DOWNLOADED AND PRINTED BY THE TEST TAKER.





A total score is not reported when one or more sections have not been administered. Expired scores are not included in **MyBest**® calculations.

85-85



THIS IS A PDF SCORE REPORT, DOWNLOADED AND PRINTED BY THE TEST TAKER.

## Suresh Kumar Meena Kumari, Madhusoodhanan

Date of Birth: April 11, 1995

#### **SCORE RANGES**

| Total Score              | 0-120 |
|--------------------------|-------|
| Reading                  | 0-30  |
| Advanced                 | 24–30 |
| High - Intermediate      | 18–23 |
| Low - Intermediate       | 4–17  |
| Below Low - Intermediate | 0-3   |
| Listening                | 0-30  |
| Advanced                 | 22–30 |
| High - Intermediate      | 17–21 |
| Low - Intermediate       | 9–16  |
| Below Low - Intermediate | 0-8   |
| Speaking