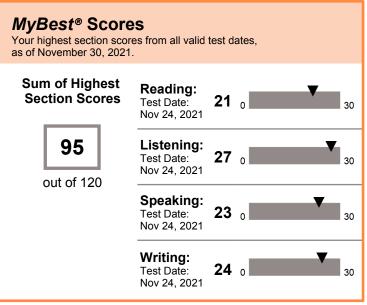

### THIS IS A PDF SCORE REPORT, DOWNLOADED AND PRINTED BY THE TEST TAKER.

A total score is not reported when one or more sections have not been administered. Expired scores are not included in **MyBest**® calculations.