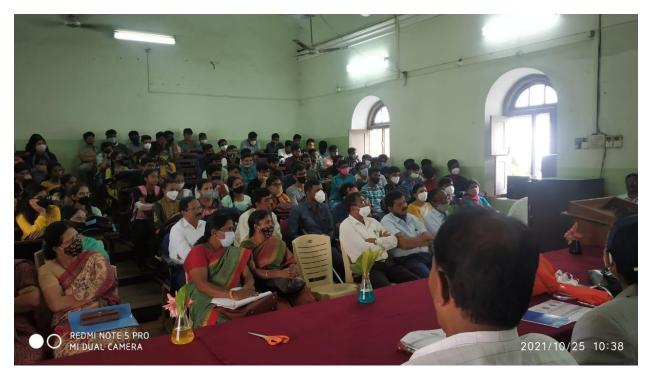

#### Jatha on Awareness of LAW and ORDER as a part of Azadi ka Amruth Mahotsav

**Jatha on Awareness of LAW and ORDER** was conducted on **2nd October 2021** at 8am to 10am on account of Gandhi Jayanthi as part of Azadi Ka Amruth Mahotsav. It was conducted jointly with the office of District Law court, NSS unit of University of Mysore, NSS Unit of Yuvaraja's and Maharaja's College, SDM College and Youth for Seva organization.

#### University of Mysore Yuvaraja's College, (Autonomous) NSS Unit Yuvaraja's College, Mysore