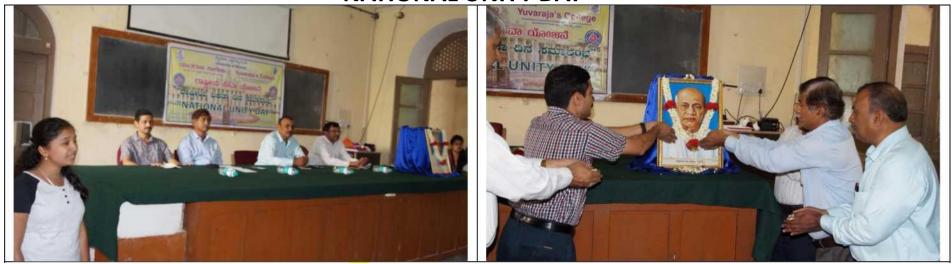

# Is Women Empowerment a Myth or Reality

(ಮಹಿಳಾ ಸಬಲೀಕರಣ ಒಂದು ಕಲ್ಪನೆ ಮಾತ್ರವೇ?)

Invited Talk by

Dr. Swarnamala Sirsi (Retd. Professor, Yuvarajas College, Mysore)

Organised by Women Empowerment Cell and IQAC Yuvaraja's College, Mysore

### Report on Women Empowerment Lecture by Dr. Swarnamala Sirsi

The women empowerment cell and IQAC Yuvaraja's college, Mysore conducted an awareness programme on "Is women empowerment a myth or reality?" on 25-02-2021 at Einstein hall, Yuvaraja's college, Mysore. The lecture was organized with a view to take up women's issues and problems like gender sensitization, sexual harassment, and domestic violence. It aimed at creating awareness of the rights and duties. Added to it, suggestions for improvement and empowerment among themselves had been given. The programme started with welcome address by Dr. Ruby Salestina M., associate professor mathematics department, Yuvaraja's college, Mysore. Dr. Swarnamala Sirsi Retd. Professor, Yuvaraja's college, Mysore was invited to talk on the topic "Is women empowerment a myth or reality?"