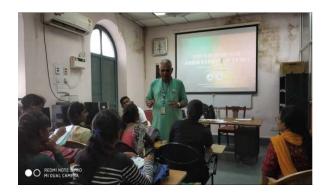

### Report on Women Empowerment Lecture by Dr. Swarnamala Sirsi

The women empowerment cell and IQAC Yuvaraja's college, Mysore conducted an awareness programme on "Is women empowerment a myth or reality?" on 25-02-2021 at Einstein hall, Yuvaraja's college, Mysore. The lecture was organized with a view to take up women's issues and problems like gender sensitization, sexual harassment, and domestic violence. It aimed at creating awareness of the rights and duties. Added to it, suggestions for improvement and empowerment among themselves had been given. The programme started with welcome address by Dr. Ruby Salestina M., associate professor mathematics department, Yuvaraja's college, Mysore. Dr. Swarnamala Sirsi Retd. Professor, Yuvaraja's college, Mysore was invited to talk on the topic "Is women empowerment a myth or reality?"

She started with a quiz regarding gender ratio comparison such as male to female sex ratio, literacy rate, male to female work force participation, female feticide. She also addressed the fourth most common crime against women in India-Rape. At least one rape is reported every 16 minutes in India among these, victims who do report the assaults are alleged to suffer mistreatment and humiliation from the police. Most rapes go unreported because the rape victims fear retaliation and humiliation. She highlighted the need for empowering women at the work place. Due to gender norms, working women, often face difficulties and challenges there by necessitating the need for protective measures that safeguard women's rights and safety.

She accentuated on how women are portrayed as sexually promiscuous out to entrap men in every religion. She fore grounded the fact that women empowerment is beneficial for both men and women and when women are living safe, fulfilled, and productive life they can reach full potential. Empowering women is essential to the health and social development of families, communities and countries. She urged the women to be career oriented. Her lecture was concluded by Q&A session. One of the attendee raised a question related to women's clothing. Does woman's attire really provoke? Are women clad in sarees and burqa's not raped? To which she replied that pathology is an obsession for sex. Another reason is the desire to control and assert power.