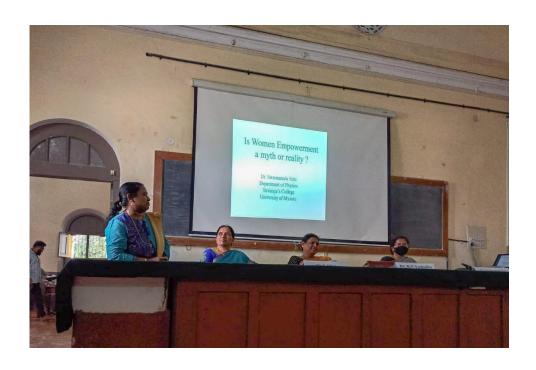

### Report on Women Empowerment Lecture by Dr. Swarnamala Sirsi

The women empowerment cell and IQAC Yuvaraja's college, Mysore conducted an awareness programme on "Is women empowerment a myth or reality?" on 25-02-2021 at Einstein hall, Yuvaraja's college, Mysore. The lecture was organized with a view to take up women's issues and problems like gender sensitization, sexual harassment, and domestic violence. It aimed at creating awareness of the rights and duties. Added to it, suggestions for improvement and empowerment among themselves had been given. The programme started with welcome address by Dr. Ruby Salestina M., associate professor mathematics department, Yuvaraja's college, Mysore. Dr. Swarnamala Sirsi Retd. Professor, Yuvaraja's college, Mysore was invited to talk on the topic "Is women empowerment a myth or reality?"

She started with a quiz regarding gender ratio comparison such as male to female sex ratio, literacy rate, male to female work force participation, female feticide. She also addressed the fourth most common crime against women in India-Rape. At least one rape is reported every 16 minutes in India among these, victims who do report the assaults are alleged to suffer mistreatment and humiliation from the police. Most rapes go unreported because the rape victims fear retaliation and humiliation. She highlighted the need for empowering women at the work place. Due to gender norms, working women, often face difficulties and challenges there by necessitating the need for protective measures that safeguard women's rights and safety.

She accentuated on how women are portrayed as sexually promiscuous out to entrap men in every religion. She fore grounded the fact that women empowerment is beneficial for both men and women and when women are living safe, fulfilled, and productive life they can reach full potential. Empowering women is essential to the health and social development of families, communities and countries. She urged the women to be career oriented. Her lecture was concluded by Q&A session. One of the attendee raised a question related to women's clothing. Does woman's attire really provoke? Are women clad in sarees and burqa's not raped? To which she replied that pathology is an obsession for sex. Another reason is the desire to control and assert power.