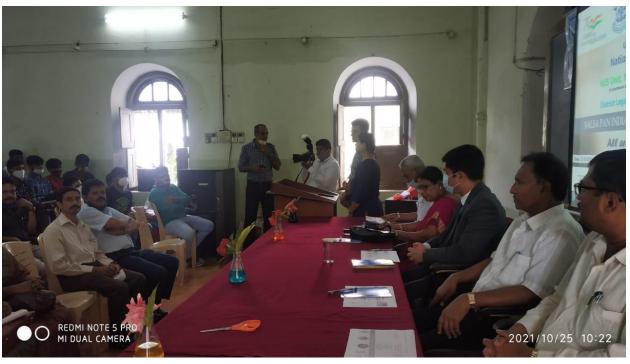

#### Jatha on Awareness of LAW and ORDER as a part of Azadi ka Amruth Mahotsav

**Jatha on Awareness of LAW and ORDER** was conducted on **2nd October 2021** at 8am to 10am on account of Gandhi Jayanthi as part of Azadi Ka Amruth Mahotsav. It was conducted jointly with the office of District Law court, NSS unit of University of Mysore, NSS Unit of Yuvaraja's and Maharaja's College, SDM College and Youth for Seva organization.

#### University of Mysore Yuvaraja's College, (Autonomous) NSS Unit Yuvaraja's College, Mysore