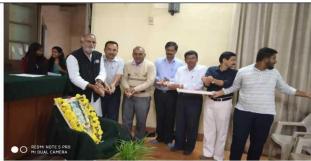

### Report on Women Empowerment Lecture by Dr. Swarnamala Sirsi

The women empowerment cell and IQAC Yuvaraja's college, Mysore conducted an awareness programme on "Is women empowerment a myth or reality?" on 25-02-2021 at Einstein hall, Yuvaraja's college, Mysore. The lecture was organized with a view to take up women's issues and problems like gender sensitization, sexual harassment, and domestic violence. It aimed at creating awareness of the rights and duties. Added to it, suggestions for improvement and empowerment among themselves had been given. The programme started with welcome address by Dr. Ruby Salestina M., associate professor mathematics department, Yuvaraja's college, Mysore. Dr. Swarnamala Sirsi Retd. Professor, Yuvaraja's college, Mysore was invited to talk on the topic "Is women empowerment a myth or reality?"

The programme was followed by Prof. B. N. Yashodha Principal, Yuvaraja's college to resolve the issues raised by the attendees related to women's sanitary needs in the campus.

The programme was concluded with vote of thanks by Dr. Ruby Salestina M.