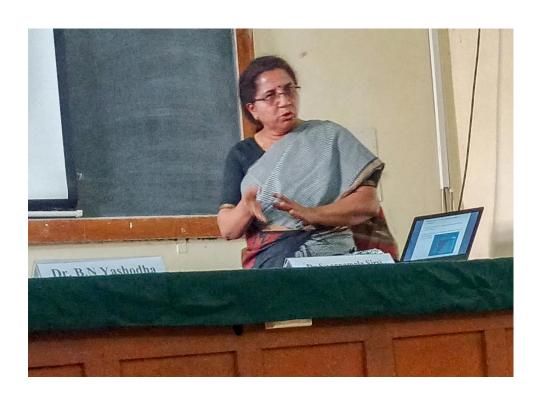

### Report on Women Empowerment Lecture by Dr. Swarnamala Sirsi

The women empowerment cell and IQAC Yuvaraja's college, Mysore conducted an awareness programme on "Is women empowerment a myth or reality?" on 25-02-2021 at Einstein hall, Yuvaraja's college, Mysore. The lecture was organized with a view to take up women's issues and problems like gender sensitization, sexual harassment, and domestic violence. It aimed at creating awareness of the rights and duties. Added to it, suggestions for improvement and empowerment among themselves had been given. The programme started with welcome address by Dr. Ruby Salestina M., associate professor mathematics department, Yuvaraja's college, Mysore. Dr. Swarnamala Sirsi Retd. Professor, Yuvaraja's college, Mysore was invited to talk on the topic "Is women empowerment a myth or reality?"

She started with a quiz regarding gender ratio comparison such as male to female sex ratio, literacy rate, male to female work force participation, female feticide. She also addressed the fourth most common crime against women in India-Rape. At least one rape is reported every 16 minutes in India among these, victims who do report the assaults are alleged to suffer mistreatment and humiliation from the police. Most rapes go unreported because the rape victims fear retaliation and humiliation. She highlighted the need for empowering women at the work place. Due to gender norms, working women, often face difficulties and challenges there by necessitating the need for protective measures that safeguard women's rights and safety.

She accentuated on how women are portrayed as sexually promiscuous out to entrap men in every religion. She fore grounded the fact that women empowerment is beneficial for both men and women and when women are living safe, fulfilled, and productive life they can reach full potential. Empowering women is essential to the health and social development of families, communities and countries. She urged the women to be career oriented. Her lecture was concluded by Q&A session. One of the attendee raised a question related to women's clothing. Does woman's attire really provoke? Are women clad in sarees and burqa's not raped? To which she replied that pathology is an obsession for sex. Another reason is the desire to control and assert power.