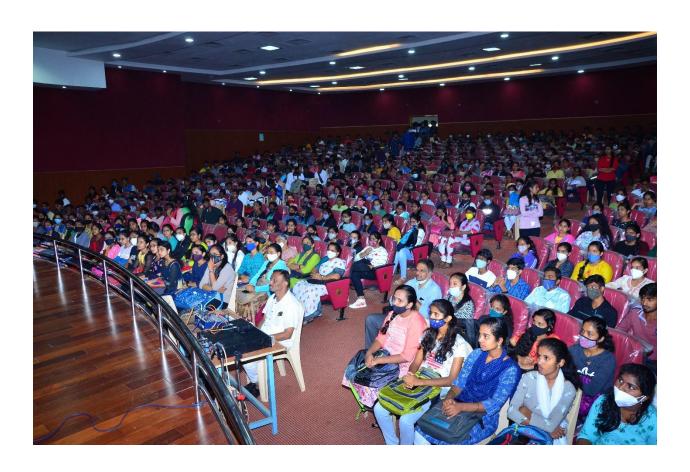

### Report on Women Empowerment Lecture by Dr. Swarnamala Sirsi

The women empowerment cell and IQAC Yuvaraja's college, Mysore conducted an awareness programme on "Is women empowerment a myth or reality?" on 25-02-2021 at Einstein hall, Yuvaraja's college, Mysore. The lecture was organized with a view to take up women's issues and problems like gender sensitization, sexual harassment, and domestic violence. It aimed at creating awareness of the rights and duties. Added to it, suggestions for improvement and empowerment among themselves had been given. The programme started with welcome address by Dr. Ruby Salestina M., associate professor mathematics department, Yuvaraja's college, Mysore. Dr. Swarnamala Sirsi Retd. Professor, Yuvaraja's college, Mysore was invited to talk on the topic "Is women empowerment a myth or reality?"

She started with a quiz regarding gender ratio comparison such as male to female sex ratio, literacy rate, male to female work force participation, female feticide. She also addressed the fourth most common crime against women in India-Rape. At least one rape is reported every 16 minutes in India among these, victims who do report the assaults are alleged to suffer mistreatment and humiliation from the police. Most rapes go unreported because the rape victims fear retaliation and humiliation. She highlighted the need for empowering women at the work place. Due to gender norms, working women, often face difficulties and challenges there by necessitating the need for protective measures that safeguard women's rights and safety.