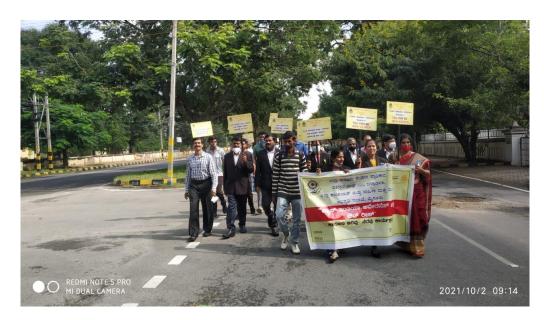

#### Jatha on Awareness of LAW and ORDER as a part of Azadi ka Amruth Mahotsav

**Jatha on Awareness of LAW and ORDER** was conducted on **2nd October 2021** at 8am to 10am on account of Gandhi Jayanthi as part of Azadi Ka Amruth Mahotsav. It was conducted jointly with the office of District Law court, NSS unit of University of Mysore, NSS Unit of Yuvaraja's and Maharaja's College, SDM College and Youth for Seva organization.