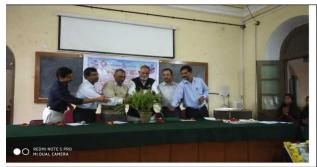

### Report on Women Empowerment Lecture by Dr. Swarnamala Sirsi

The women empowerment cell and IQAC Yuvaraja's college, Mysore conducted an awareness programme on "Is women empowerment a myth or reality?" on 25-02-2021 at Einstein hall, Yuvaraja's college, Mysore. The lecture was organized with a view to take up women's issues and problems like gender sensitization, sexual harassment, and domestic violence. It aimed at creating awareness of the rights and duties. Added to it, suggestions for improvement and empowerment among themselves had been given. The programme started with welcome address by Dr. Ruby Salestina M., associate professor mathematics department, Yuvaraja's college, Mysore. Dr. Swarnamala Sirsi Retd. Professor, Yuvaraja's college, Mysore was invited to talk on the topic "Is women empowerment a myth or reality?"

The programme was followed by Prof. B. N. Yashodha Principal, Yuvaraja's college to resolve the issues raised by the attendees related to women's sanitary needs in the campus.

The programme was concluded with vote of thanks by Dr. Ruby Salestina M.