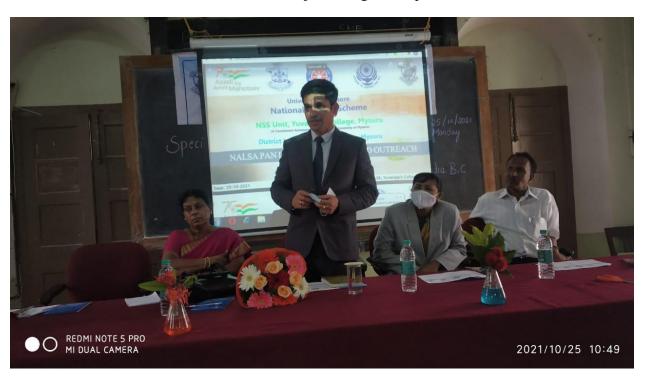

#### Jatha on Awareness of LAW and ORDER as a part of Azadi ka Amruth Mahotsav

**Jatha on Awareness of LAW and ORDER** was conducted on **2nd October 2021** at 8am to 10am on account of Gandhi Jayanthi as part of Azadi Ka Amruth Mahotsav. It was conducted jointly with the office of District Law court, NSS unit of University of Mysore, NSS Unit of Yuvaraja's and Maharaja's College, SDM College and Youth for Seva organization.

#### University of Mysore Yuvaraja's College, (Autonomous) NSS Unit Yuvaraja's College, Mysore