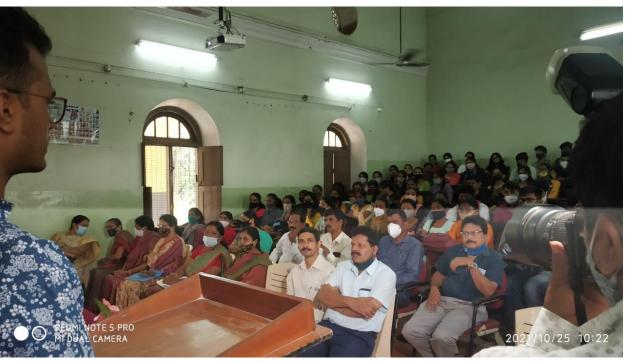

#### Jatha on Awareness of LAW and ORDER as a part of Azadi ka Amruth Mahotsav

**Jatha on Awareness of LAW and ORDER** was conducted on **2nd October 2021** at 8am to 10am on account of Gandhi Jayanthi as part of Azadi Ka Amruth Mahotsav. It was conducted jointly with the office of District Law court, NSS unit of University of Mysore, NSS Unit of Yuvaraja's and Maharaja's College, SDM College and Youth for Seva organization.

#### University of Mysore Yuvaraja's College, (Autonomous) NSS Unit Yuvaraja's College, Mysore