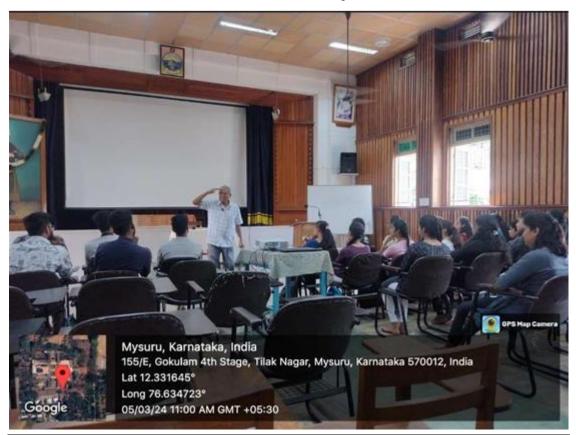

# The institution assesses students' learning levels and organises special programmes for both slow and advanced learners.

Students who require motivation to excel better in studys are made to have a compulsory library visits so that they are made to level up to advanced lerarnes. Motivational talks from eminnet personalities are also arranged for all the students for better studies. Quantitative aptitude tests/workshops are also conducted for the benefit of students to inculcate confidence among students especially during job interviews Students are made to visit industry's/fields, these visits support the information learnt in theory classes, so that the theoretical knowledge that she/he obtained is experienced in person which has a major motivation for slow learners to develop interest in the subject.