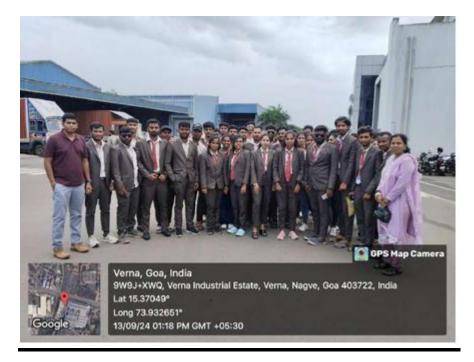

# The institution assesses students' learning levels and organises special programmes for both slow and advanced learners.

Students who require motivation to excel better in studys are made to have a compulsory library visits so that they are made to level up to advanced lerarnes. Motivational talks from eminnet personalities are also arranged for all the students for better studies. Quantitative aptitude tests/workshops are also conducted for the benefit of students to inculcate confidence among students especially during job interviews Students are made to visit industry's/fields, these visits support the information learnt in theory classes, so that the theoretical knowledge that she/he obtained is experienced in person which has a major motivation for slow learners to develop interest in the subject.