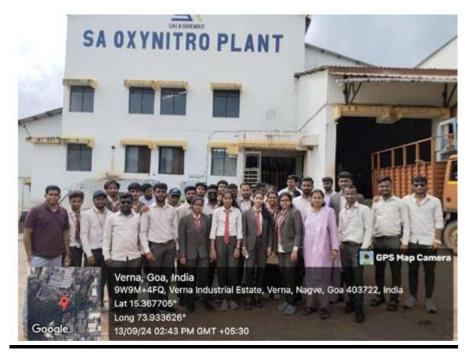

# The institution assesses students' learning levels and organises special programmes for both slow and advanced learners.

Students who require motivation to excel better in studys are made to have a compulsory library visits so that they are made to level up to advanced lerarnes. Motivational talks from eminnet personalities are also arranged for all the students for better studies. Quantitative aptitude tests/workshops are also conducted for the benefit of students to inculcate confidence among students especially during job interviews Students are made to visit industry's/fields, these visits support the information learnt in theory classes, so that the theoretical knowledge that she/he obtained is experienced in person which has a major motivation for slow learners to develop interest in the subject.