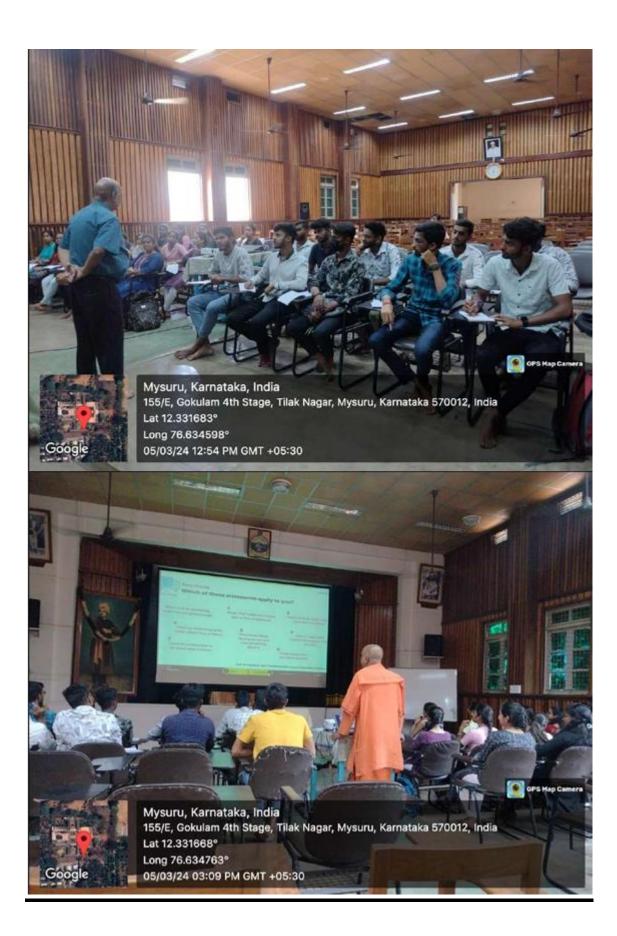

# The institution assesses students' learning levels and organises special programmes for both slow and advanced learners.

Students who require motivation to excel better in studys are made to have a compulsory library visits so that they are made to level up to advanced lerarnes. Motivational talks from eminnet personalities are also arranged for all the students for better studies. Quantitative aptitude tests/workshops are also conducted for the benefit of students to inculcate confidence among students especially during job interviews Students are made to visit industry's/fields, these visits support the information learnt in theory classes, so that the theoretical knowledge that she/he obtained is experienced in person which has a major motivation for slow learners to develop interest in the subject.