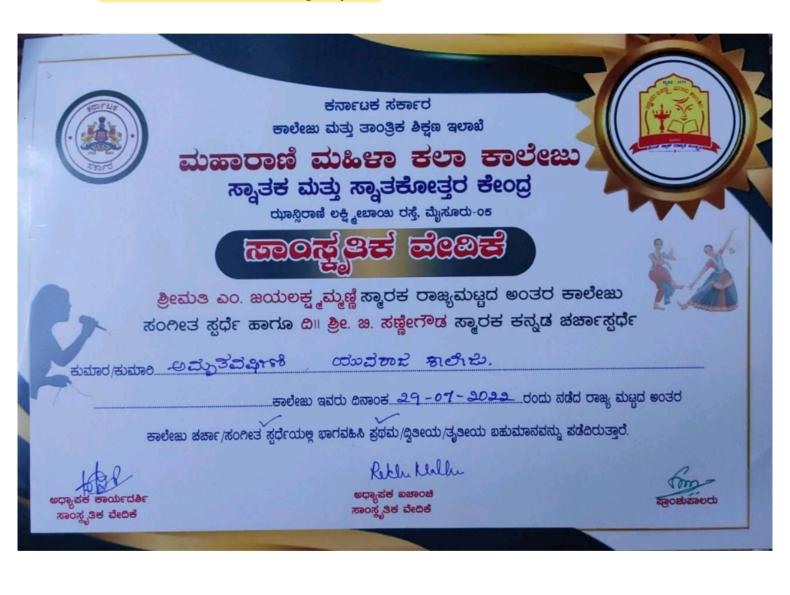

#### **DEBATE COMPETITION:**

Santhosh M, a III B.Sc (PCM) student of our college participated in the **Sri B. Sannegowda Memorial Kannada Debate Competition** held on 29-7-2022 at Maharani's Arts College, Mysore and won the championship trophy.