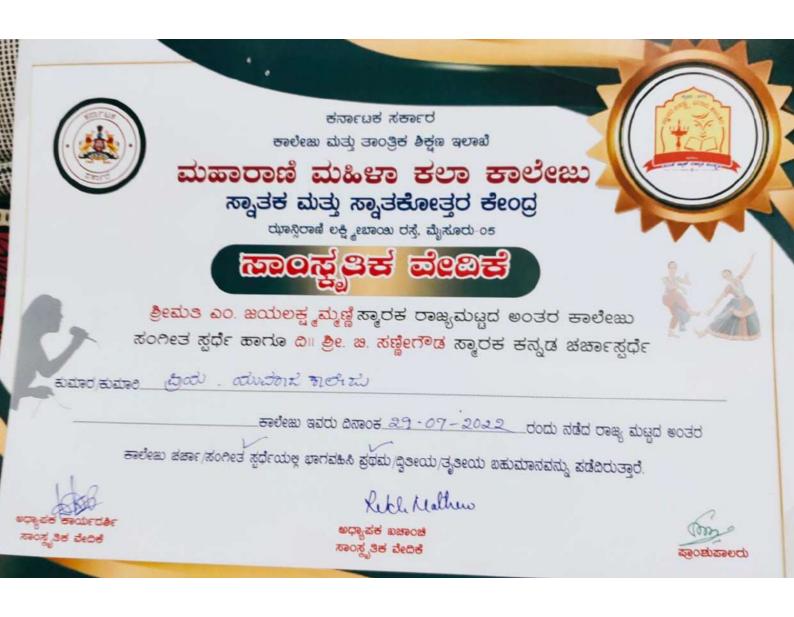

Our college won the overall championship trophy consecutively for the second time.

• Smt. M Jayalakshmammanni Memorial State Level Inter Collegiate Music Competitions held at Maharani's Arts College, Mysore on 29-07-2022

 $\begin{array}{c} \textbf{Classical Instrumental (Violin)} - 1^{st} \ Place \ - \ Amrithavarshini \ Bhargava \ S \\ \textbf{Classical Vocal} - 2^{nd} \ Place \ - \ Amrithavarshini \ Bhargava \ S \\ \textbf{Bhavageetha} - 1^{st} \ Place \ - \ Priya \ K \ V \\ 2^{nd} \ Place \ - \ Nagashree \ S \ Bhat \\ \textbf{Devotional Song} - 2^{nd} \ Place \ - \ Priya \ K \ V \end{array}$ 