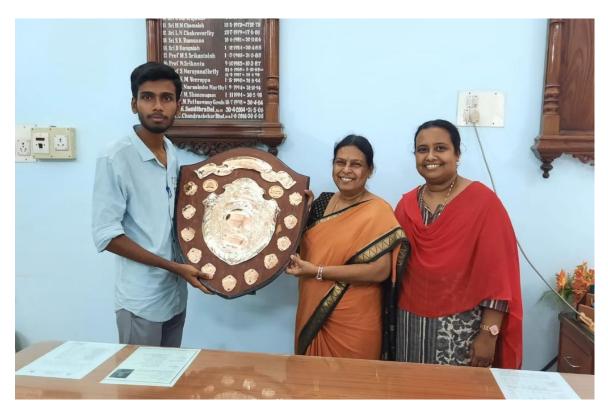

#### **DEBATE COMPETITION:**

Santhosh M, a III B.Sc (PCM) student of our college participated in the **Sri B. Sannegowda Memorial Kannada Debate Competition** held on 29-7-2022 at Maharani's Arts College, Mysore and won the championship trophy.