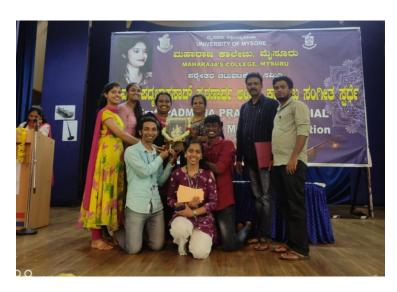

Our college won the overall championship trophy consecutively for the second time.

• Smt. M Jayalakshmammanni Memorial State Level Inter Collegiate Music Competitions held at Maharani's Arts College, Mysore on 29-07-2022

 $\begin{array}{c} \textbf{Classical Instrumental (Violin)} - 1^{st} \ Place \ - \ Amrithavarshini \ Bhargava \ S \\ \textbf{Classical Vocal} - 2^{nd} \ Place \ - \ Amrithavarshini \ Bhargava \ S \\ \textbf{Bhavageetha} - 1^{st} \ Place \ - \ Priya \ K \ V \\ 2^{nd} \ Place \ - \ Nagashree \ S \ Bhat \\ \textbf{Devotional Song} - 2^{nd} \ Place \ - \ Priya \ K \ V \end{array}$ 

#### Our college won the overall championship trophy.

Our college has the distinction of maintaining its standards mainly due to the hard work and perseverance of our talented students. Due to COVID-19, the students found it very difficult to showcase their talent as there was a complete drought in the conduct of cultural competitions during March 2020 to May 2022. But the students were resilient and their efforts paid off. Our college has performed exceedingly well in bagging the top positions in almost all the competitions which is a matter of great pride. Congratulations to the entire cultural team!!