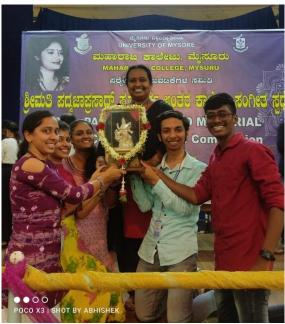

• Smt. Padmaja Prasad Memorial Inter-collegiate Music Competition held at Maharaja's College, Mysore on 27-07-2022

**Bhavageetha** – 3<sup>rd</sup> place – Nagashree S Bhat **Film Song** – 3<sup>rd</sup>place – Priya K V **Group Song** – 1<sup>st</sup> place –Nagashree S Bhat, Priya K V, Amrithavarshini Bhargava S, Shambhavi S Bhat, Sudhanva ML

Our college won the overall championship trophy consecutively for the second time.

• Smt. M Jayalakshmammanni Memorial State Level Inter Collegiate Music Competitions held at Maharani's Arts College, Mysore on 29-07-2022