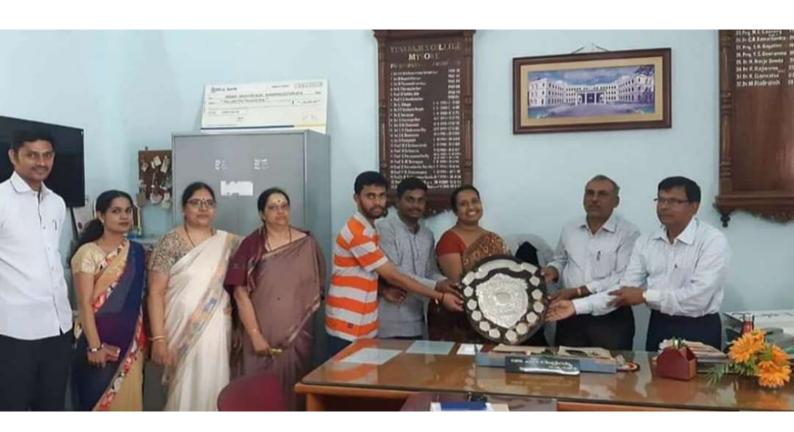

#### **DEBATE COMPETITION:**

Santhosh M, a III B.Sc (PCM) student of our college participated in the **Sri B. Sannegowda Memorial Kannada Debate Competition** held on 29-7-2022 at Maharani's Arts College, Mysore and won the championship trophy.

#### **SINGING COMPETITION:**

In various singing competitions held in Mysuru during 2021-22, our extremely talented students have brought laurels to our college.

The following are the competitions where the above students have won the **CHAMPIONSHIP TROPHY** 

#### Our college won the overall championship trophy.

Our college has the distinction of maintaining its standards mainly due to the hard work and perseverance of our talented students. Due to COVID-19, the students found it very difficult to showcase their talent as there was a complete drought in the conduct of cultural competitions during March 2020 to May 2022. But the students were resilient and their efforts paid off. Our college has performed exceedingly well in bagging the top positions in almost all the competitions which is a matter of great pride. Congratulations to the entire cultural team!!