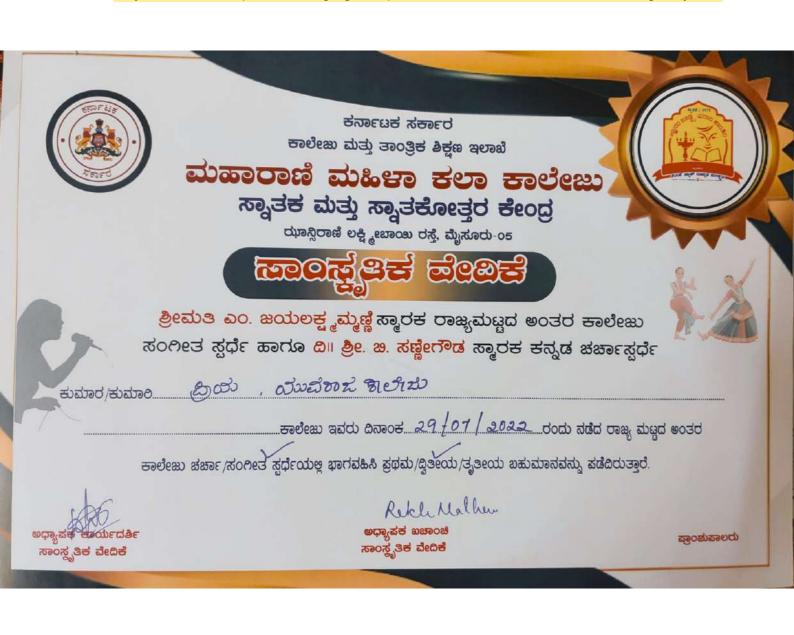

Our college won the overall championship trophy consecutively for the second time.

• Smt. M Jayalakshmammanni Memorial State Level Inter Collegiate Music Competitions held at Maharani's Arts College, Mysore on 29-07-2022

 $\begin{array}{c} \textbf{Classical Instrumental (Violin)} - 1^{st} \ Place \ - \ Amrithavarshini \ Bhargava \ S \\ \textbf{Classical Vocal} - 2^{nd} \ Place \ - \ Amrithavarshini \ Bhargava \ S \\ \textbf{Bhavageetha} - 1^{st} \ Place \ - \ Priya \ K \ V \\ 2^{nd} \ Place \ - \ Nagashree \ S \ Bhat \\ \textbf{Devotional Song} - 2^{nd} \ Place \ - \ Priya \ K \ V \end{array}$ 