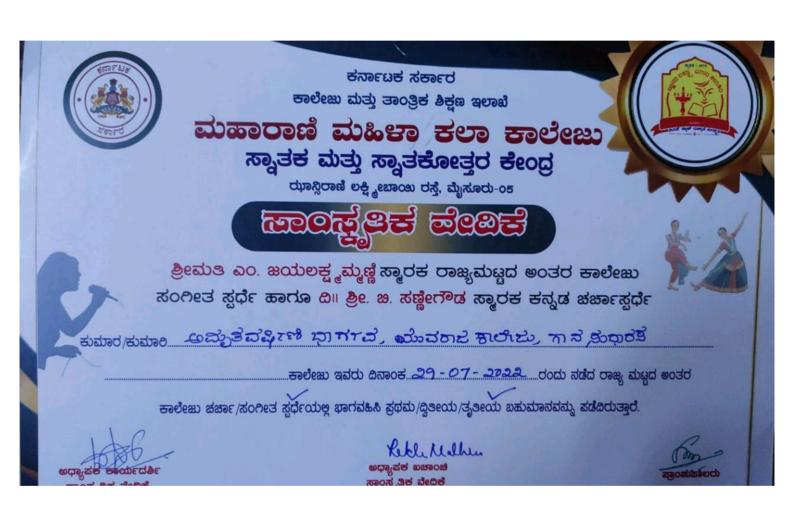

#### **DEBATE COMPETITION:**

Santhosh M, a III B.Sc (PCM) student of our college participated in the **Sri B. Sannegowda Memorial Kannada Debate Competition** held on 29-7-2022 at Maharani's Arts College, Mysore and won the championship trophy.

Our college won the overall championship trophy consecutively for the second time.

• Smt. M Jayalakshmammanni Memorial State Level Inter Collegiate Music Competitions held at Maharani's Arts College, Mysore on 29-07-2022