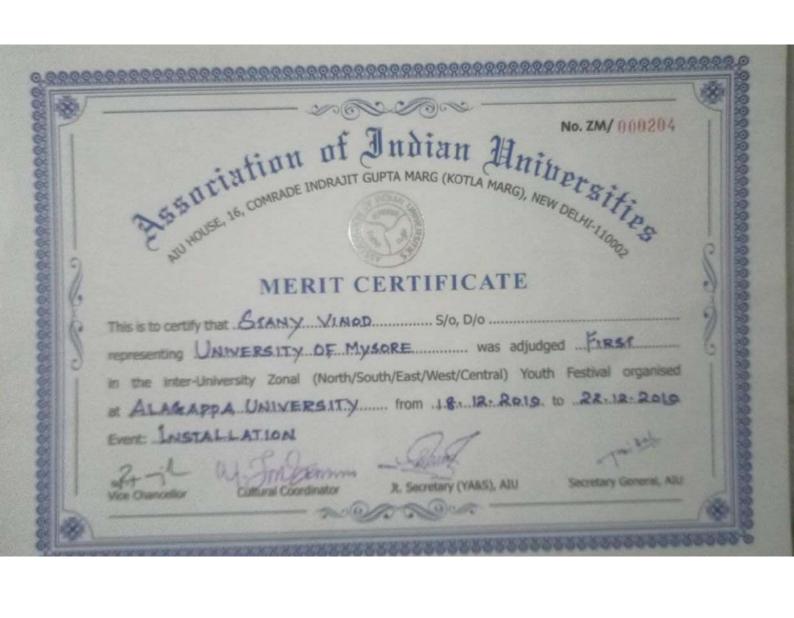

llege, Mysuru                                        |
| l          |                      |                   | College, Mysuru                                                                                           |
|            | 1                    | III Place         | Darshini D.R., JSS Shikshana Maha Vidyalaya, Suttur                                                       |

#### Note:

 The prize winners mentioned in the list should compulsorily bring the Identity Card duly signed by the respective Principals of concerned colleges/ Head of the Departments.

The prize winners must collect the prize amount within 07 days from the announcement of results.

Date: 20-09-2019 Place: Mysuru

HJS)

(Dr. C. RAMASWAMY)

Director

Director OF STUDENT WELFARE

UNIVERSITY OF MYSORE, MYSURU







|                                                                                                                                                                                                                                                                                                                                                                                                                                                                                                                                   |                                                                                                                          | No. |  |  |  |  |
|--------------------------------------------------------------------------------------------------------------------------------------