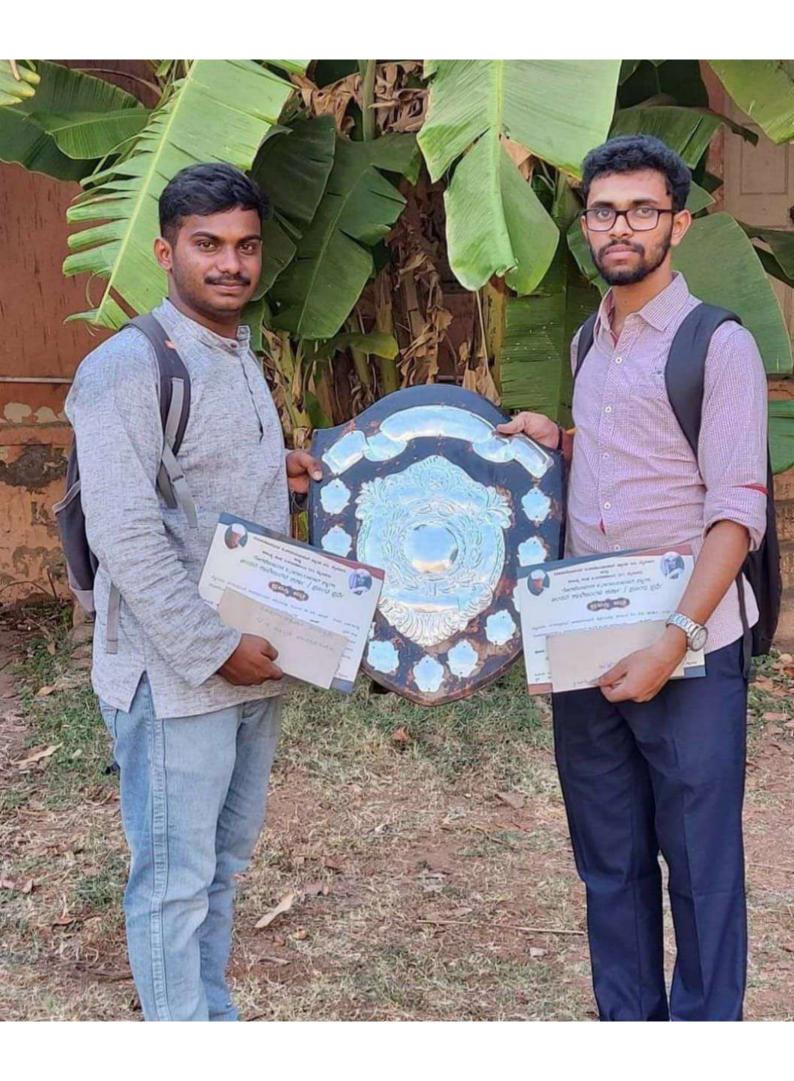

#### **DEBATE COMPETITION:**

Santhosh M, a III B.Sc (PCM) student of our college participated in the **Sri B. Sannegowda Memorial Kannada Debate Competition** held on 29-7-2022 at Maharani's Arts College, Mysore and won the championship trophy.

#### **SINGING COMPETITION:**

In various singing competitions held in Mysuru during 2021-22, our extremely talented students have brought laurels to our college.

The following are the competitions where the above students have won the **CHAMPIONSHIP TROPHY** 

#### Our college won the overall championship trophy.

Our college has the distinction of maintaining its standards mainly due to the hard work and perseverance of our talented students. Due to COVID-19, the students found it very difficult to showcase their talent as there was a complete drought in the conduct of cultural competitions during March 2020 to May 2022. But the students were resilient and their efforts paid off. Our college has performed exceedingly well in bagging the top positions in almost all the competitions which is a matter of great pride. Congratulations to the entire cultural team!!