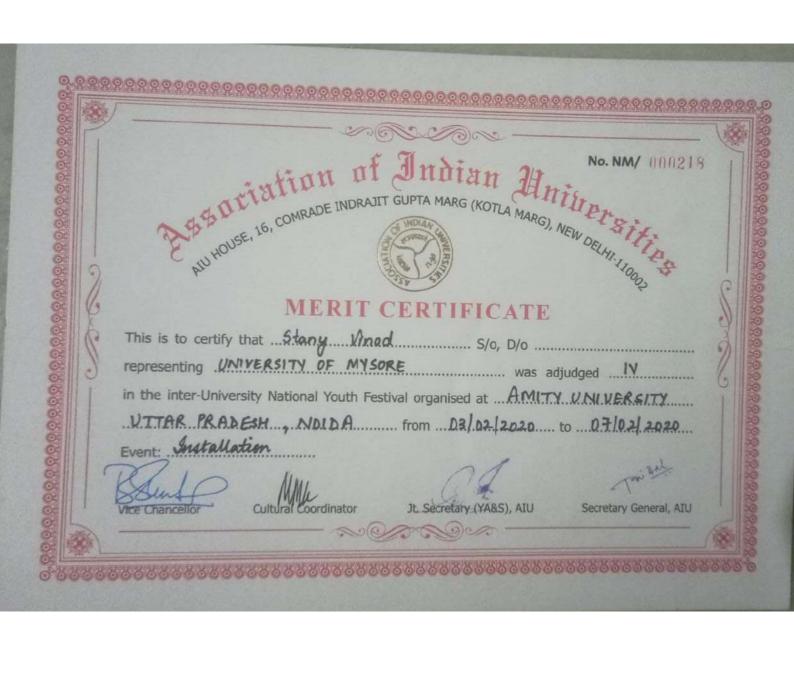

e, Mysuru                                        |
| l          |                      |                   | College, Mysuru                                                                                           |
|            | 1                    | III Place         | Darshini D.R., JSS Shikshana Maha Vidyalaya, Suttur                                                       |

#### Note:

 The prize winners mentioned in the list should compulsorily bring the Identity Card duly signed by the respective Principals of concerned colleges/ Head of the Departments.

The prize winners must collect the prize amount within 07 days from the announcement of results.

Date: 20-09-2019 Place: Mysuru

HJS)

(Dr. C. RAMASWAMY)

Director

Director OF STUDENT WELFARE

UNIVERSITY OF MYSORE, MYSURU







|                                                                                                                                                                                                                                                                                                                                                                                                                                                                                                                                   |                                                                                                                          | No. |  |  |  |  |
|------------------------------------------------------------------------------------------------------------------------------------------