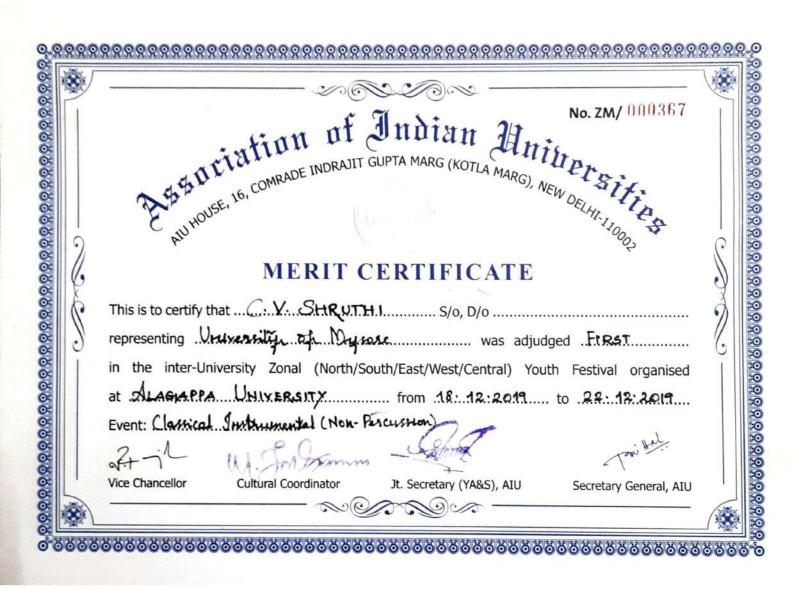

S<del>iò</del>/Kum

Shruthi C.V., Yuvaraja's College.

Mysuru

.. has

participated in the Inter Collegiate Literary and Cultural Competitions held on 18, 4194 & 204 September, 2019 and has won First / Second / Chiral Prize in

Classical Instrumental percussion & Non-percussion.

Dr. C. Ramaswamy)

Director of Student Welfare University of Mysore Mysuru

(Prof. G. Hemantha Kumar)

ನಮೂನೆ-1

ಅಂತರ ಕಾಲೇಜು ಸಾಹಿತ್ಯ ಮತ್ತು ಸಾಂಸ್ಕೃತಿಕ ಸ್ಪರ್ಧೆಗಳು ವಿ.ಸೂ. : ತಂಡದ ವಿದ್ಯಾರ್ಥಿಗಳ ಸಂಖ್ಯೆ ಎಲ್ಲಾ ಸೇರಿ ಸ್ಪರ್ಧೆಗಳೂ 33 ಜನರಿಗೆ ಮಾತ್ರ ಸೀಮಿತವಾಗಿರಬೇಕು