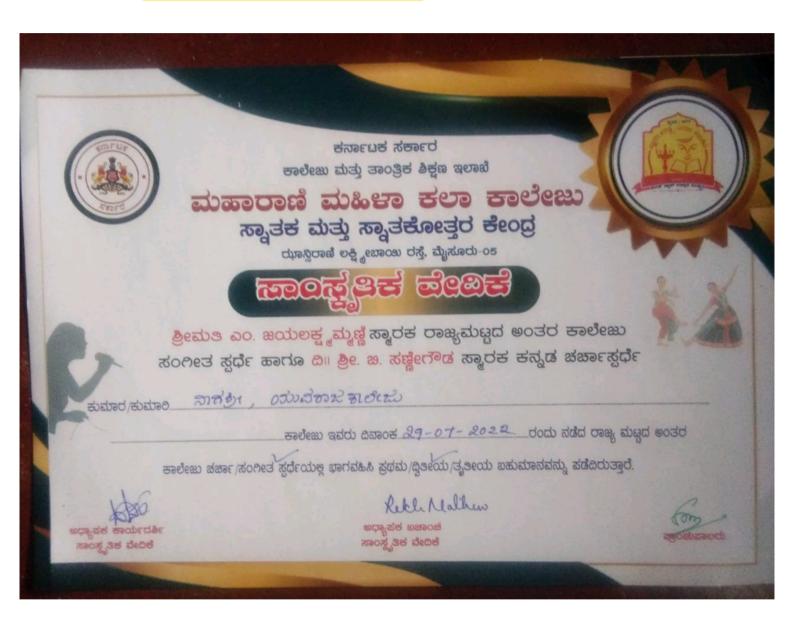

Our college won the overall championship trophy consecutively for the second time.

• Smt. M Jayalakshmammanni Memorial State Level Inter Collegiate Music Competitions held at Maharani's Arts College, Mysore on 29-07-2022

 $\begin{array}{c} \textbf{Classical Instrumental (Violin)} - 1^{st} \ Place \ - \ Amrithavarshini \ Bhargava \ S \\ \textbf{Classical Vocal} - 2^{nd} \ Place \ - \ Amrithavarshini \ Bhargava \ S \\ \textbf{Bhavageetha} - 1^{st} \ Place \ - \ Priya \ K \ V \\ 2^{nd} \ Place \ - \ Nagashree \ S \ Bhat \\ \textbf{Devotional Song} - 2^{nd} \ Place \ - \ Priya \ K \ V \end{array}$ 